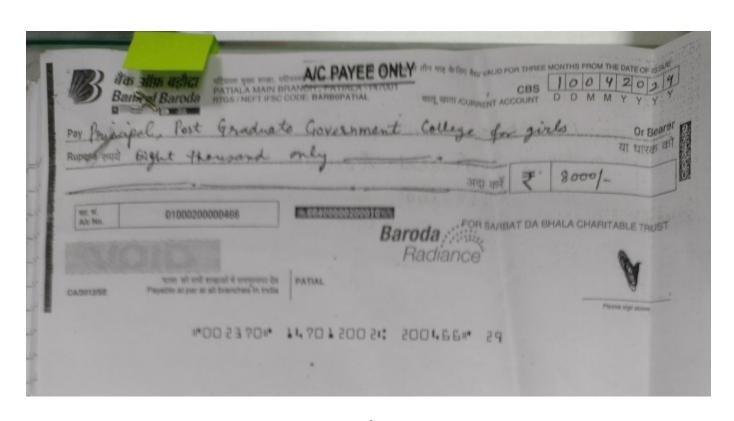

**SCHOLARSHIP BY SARBAT DA BHALA RECIEPT** 

**CHEQUE OF RS 8000/- SARBAT DA BHALA** 